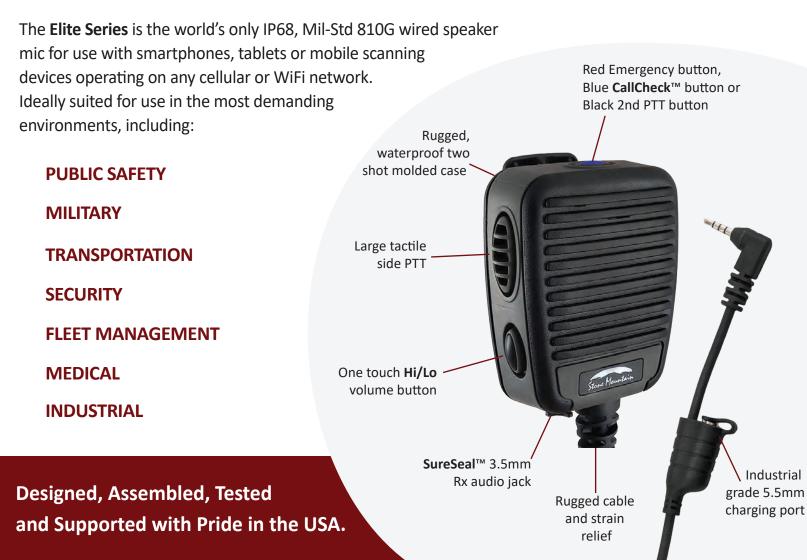

## Elite Series Speaker Microphone for Push To Talk Communications

## **DEMAND THE BEST**

## **Specifications**

| Omni Directional                 |
|----------------------------------|
| -40 dBV (0dB=1V/Pa)              |
| 50 mm                            |
| 1 W (dependent on radio          |
| brand/model)                     |
| 100 to 116 dB SPL (dependent     |
| on device make/model)            |
| SureSeal™ 3.5 mm remote          |
| Rx audio interface               |
| 79 mm x 65 mm x 29 mm,           |
| not including belt clip          |
| 225 gm                           |
| -30°C to +60°C                   |
| -57°C to +70°C                   |
| Hi/Lo                            |
| Optional Emergency/Man Down      |
| Alert, Optional Patented         |
| CallCheck™ Message               |
| Record, Store & Playback feature |
| or Optional 2nd Channel PTT      |
| 360° with positive detents       |
| every 45°                        |
| 1,100 mAh LiOn                   |
| About 30 hours between charge    |
| Industrial grade 5.5 mm sealed   |
| jack                             |
| 50,000 cycles minimum            |
| Two (2) years                    |
| IP68                             |
| Mil-Std 810G                     |
|                                  |