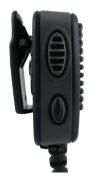

THE EPIC SERIES PROVIDES FIRST RESPONDERS WITH LMR STYLE RUGGEDNESS AND RELIABILITY IN A LTE HANDSET SPEAKER MIC.

The **Epic** Series from Stone Mountain is the world's only waterproof, Mil Spec compliant Speaker Mic for Mission Critical Push-to-Talk over Cellular (MCPTT) applications. Specifically designed for LTE Smartphones, such as the Sonim XP8 & XP5s and Kenwood KWSA50K & KWSA80K, the **Epic** is complimented by a complete line of audio accessories and charging options - See **Epic Accessories**. Designed, Assembled, Tested, and Supported with Pride in the USA, the **Epic** provides a rugged, feature rich platform for your most demanding applications.

Volume Control 14 level one-touch RampClik™

**Auxiliary Button** Emergency (Device HW/SW must support emergency function)

**Rotating Belt Clip** 360° with positive detents every 45°

Cable Assembly Flex Life 50,000 cycles minimum

Intrinsically Safe Optional Class 1, Div II models available

**Channel Select** Optional **Tac10**™ ten position channel select knob

IP68 - 1 meter for 31 minutes **Immersion Rating** Mil 810C, D, E, F & G Specs Designed to meet or exceed: