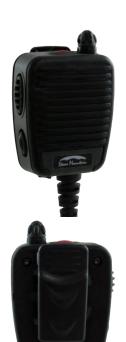

Operating Voltage Range Dependent on Device

SureSeal™ 3.5 mm remote Rx audio interface Accessory Interface **Dimensions** 79 mm x 65 mm x 29 mm, not including belt clip Weight

-30°C to +60°C **Operating Temperature** Storage Temperature -57°C to +80°C

Volume Control 14 level one-touch RampClik™

**Auxiliary Button** Emergency (Device HW/SW must support emergency function)

**Rotating Belt Clip** 360° with positive detents every 45°

Cable Assembly Flex Life 50,000 cycles minimum