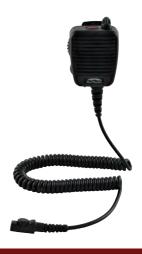

THE EPIC SERIES PROVIDES FIRST RESPONDERS WITH LMR STYLE RUGGEDNESS AND RELIABILITY IN A LTE HANDSET SPEAKER MIC.

The **Epic** Series from Stone Mountain is the world's only waterproof, Mil Spec compliant Speaker Mic for Mission Critical Push-to-Talk over Cellular (MCPTT) applications. Specifically designed for LTE Smartphones, such as the Sonim XP8 & XP5s and Kenwood KWSA50K & KWSA80K, the **Epic** is complimented by a complete line of audio accessories and charging options - See **Epic Accessories**. Designed, Assembled, Tested, and Supported with Pride in the USA, the **Epic** provides a rugged, feature rich platform for your most demanding applications.